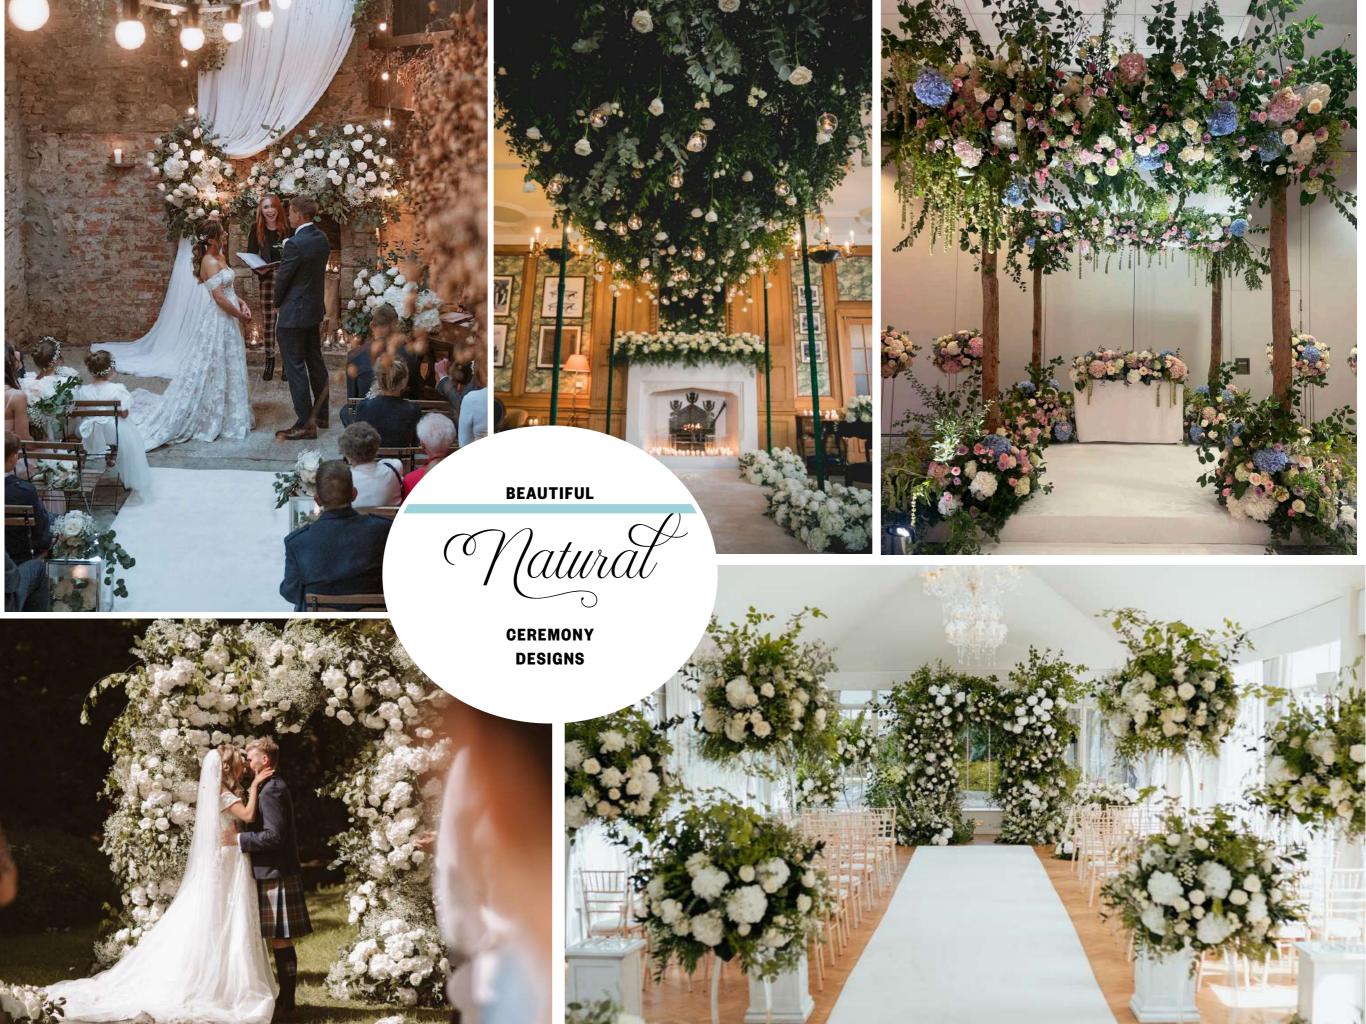

## ACCESSORIES

WEDDING PARTY BUTTONHOLES FROM £12 WRIST CORSAGE FROM £20

IT
CLEAN
AND
CLASSIC

THE CEREMONY
PEDESTAL ARRANGEMENTS FROM
£300
EXTRAVAGANT PEDESTALS FROM
£500
PEW ENDS FROM £75
ARCHWAYS FROM £1495