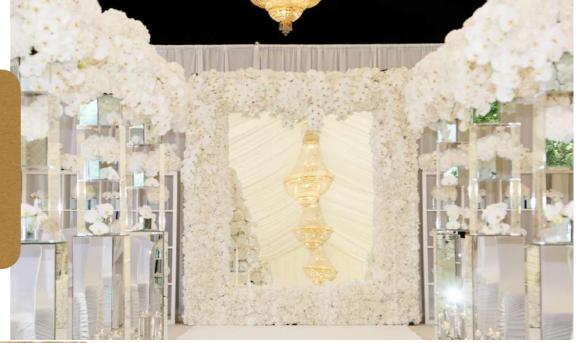

## ACCESSORIES

WEDDING PARTY BUTTONHOLES FROM £12 WRIST CORSAGE FROM £20

IT
CLEAN
AND
CLASSIC

THE CEREMONY
PEDESTAL ARRANGEMENTS FROM
£300
EXTRAVAGANT PEDESTALS FROM
£500
PEW ENDS FROM £75
ARCHWAYS FROM £1495