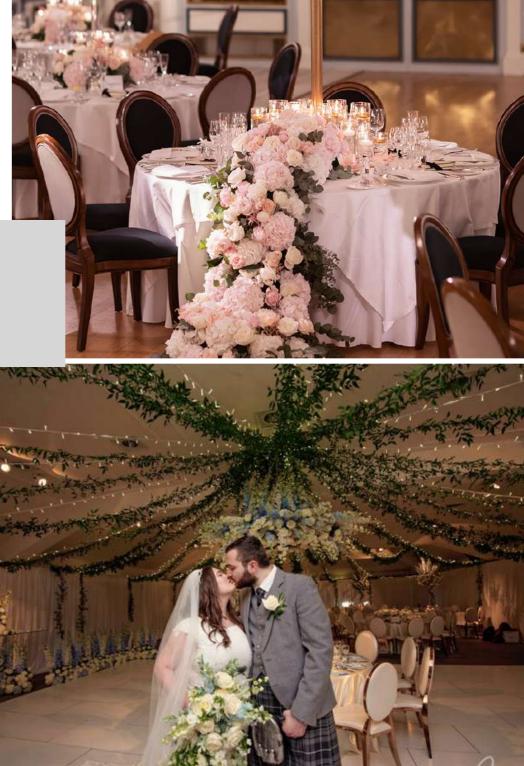

## ACCESSORIES

WEDDING PARTY BUTTONHOLES FROM £12 WRIST CORSAGE FROM £20

IT
CLEAN
AND
CLASSIC

THE CEREMONY
PEDESTAL ARRANGEMENTS FROM
£300
EXTRAVAGANT PEDESTALS FROM
£500
PEW ENDS FROM £75
ARCHWAYS FROM £1495

## THE RECEPTION

TABLE ARRANGEMENTS FROM £250 THANK YOU BOUQUETS FROM £100 TALL TABLE ARRANGEMENTS FROM £300 CANDLE ARRANGEMENTS FROM £100 TOP TABLE FROM £500

WEDDING CAKE
TOP TIER DECORATION FROM £50
FULL CAKE DECORATION FROM £300
CEILING INSTALLATIONS POA