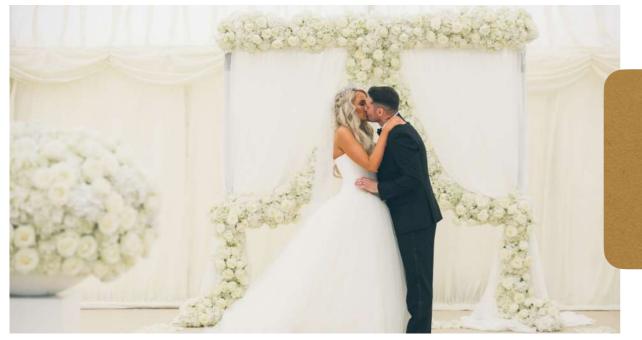

## ACCESSORIES

WEDDING PARTY BUTTONHOLES FROM £12 WRIST CORSAGE FROM £20

IT
CLEAN
AND
CLASSIC

THE CEREMONY
PEDESTAL ARRANGEMENTS FROM
£300
EXTRAVAGANT PEDESTALS FROM
£500
PEW ENDS FROM £75
ARCHWAYS FROM £1495