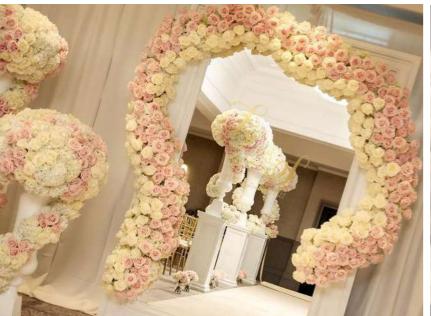

## ACCESSORIES

WEDDING PARTY BUTTONHOLES FROM £12 WRIST CORSAGE FROM £20

IT
CLEAN
AND
CLASSIC

THE CEREMONY
PEDESTAL ARRANGEMENTS FROM
£300
EXTRAVAGANT PEDESTALS FROM
£500
PEW ENDS FROM £75
ARCHWAYS FROM £1495