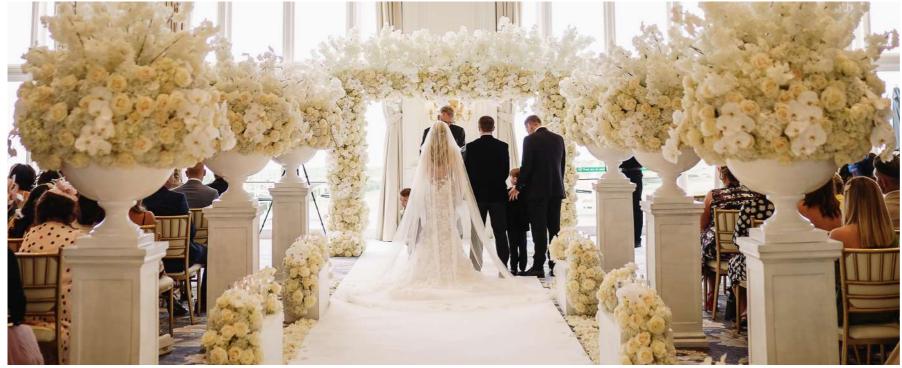

## ACCESSORIES

WEDDING PARTY BUTTONHOLES FROM £12 WRIST CORSAGE FROM £20

IT
CLEAN
AND
CLASSIC

THE CEREMONY
PEDESTAL ARRANGEMENTS FROM
£300
EXTRAVAGANT PEDESTALS FROM
£500
PEW ENDS FROM £75
ARCHWAYS FROM £1495