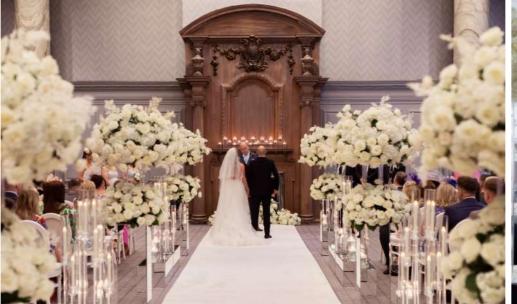

## ACCESSORIES

WEDDING PARTY BUTTONHOLES FROM £12 WRIST CORSAGE FROM £20

IT
CLEAN
AND
CLASSIC

THE CEREMONY
PEDESTAL ARRANGEMENTS FROM
£300
EXTRAVAGANT PEDESTALS FROM
£500
PEW ENDS FROM £75
ARCHWAYS FROM £1495